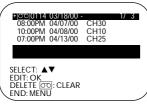

#### TAPE MANAGER

Press to access the Tape Manager directory screen. Details are on page 64.